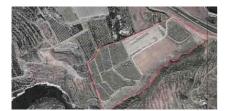

### **Plot and Premises**

The Big Finca Plot is 40.000m2, it has direct access to the Autopista and it is 18km far from the touristic area of Playa de Las Americas.

Today there are a 35m2 irrigation warehouse and a 65m2 supply storage (convertible in housing)