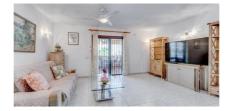

## **Apartment Paloma Beach**

**315 000 €** 325 000 €

| Ref.        | S1312                 |
|-------------|-----------------------|
| Location    | <u>Los Cristianos</u> |
| Complex     | Paloma Beach          |
| Property ty | /pe <u>Apartment</u>  |
| Bedrooms    | 1                     |
| Bathrooms   | 5 1                   |
| Kitchen     | Equipped Kitchen      |
| Floor       | 2                     |
| Plot size   | 50 m <sup>2</sup>     |
| Terrace siz | e 18 m <sup>2</sup>   |
| Pool        | Communal and Private  |
| Parking     | Community             |

Apartment located second line of the coast in Playa de los Cristianos in popular tourist resort Paloma Beach. One bedroom apartment and a bathroom, useful area of 50 m2, large living room and equipped kitchen, with a terrace of 18 m2 with whirlpool bath overlooking the amazing community pool, fans installed in all rooms including on the terrace, safe. Residential complex with swimming pool and yacuzzi, reception 24 hours, parking always available within the residential complex. Nearby we can find supermarket Hiper Dino, there is a large selection of cozy cafes, restaurants, bars, shops, a beautiful landscaped promenade and playgrounds. Tourist exploitation is permitted by agreement with the reception under your tourist license with reception and cleaning service included. Community of 129 €/month and IBI is 278 €/year.