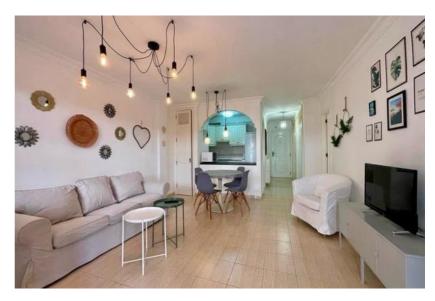

Discover this apartment located near the center in Los Cristianos. Located in the Heights complex, this two-bedroom residence offers an ideal mix of a vacation retreat

or permanent residence. Take a comfortable walk of 1 km to the nearby beaches, "Playa De Los Tarajales" or "Playa de Los Cristianos" and feel the sun, sea and sand whenever you want. Essential services such as restaurants, supermarket, pharmacy and other shops are conveniently located in the "Pasarela" shopping centre, just a minute away, simplifying your daily life. Although unfortunately the apartment does not have sea views, there is a lovely communal pool area with sun all day and an open bar to cool off with drinks. Originally it was a large one bedroom apartment, now converted into 2 separate rooms. Your new home awaits you, whether you are looking for a holiday or a permanent residence, as the resort allows VV vacation rentals.