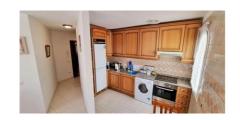

1 bedroom, 1 bathroom apartment with 58m2 built, 52m2 living area, 6m2 terrace with mountain views, located on the first floor.

Apartment located on the first floor of the well-known PARQUE TROPICAL complex, Los Cristianos. It consists of a living room, open-plan kitchen, bathroom and a 6m2 terrace with mountain views. The complex has an elevator and the community is gated and well maintained, with communal gardens and swimming pools.