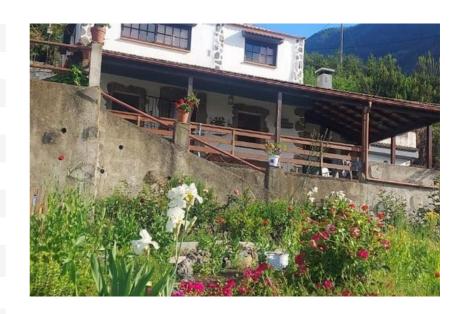

Charming rustic finca with a 220 m² house, located on a 1,500 m² plot at almost 1,000 meters above sea level. House layout:

1st Floor: Spacious and bright living room connected to the kitchen, a full bathroom, a terrace with panoramic sea views and a fireplace that provides a warm and cozy atmosphere.

2nd Floor: Two bedrooms, a full bathroom, a living room with a fireplace, and a large terrace, perfect for enjoying the spectacular ocean views.

The finca also features a sauna and a varied selection of fruit trees, creating the ideal environment for a healthy lifestyle surrounded by nature. Located in a quiet area and surrounded by peace, this property is perfect for those looking to unwind and enjoy a serene setting.