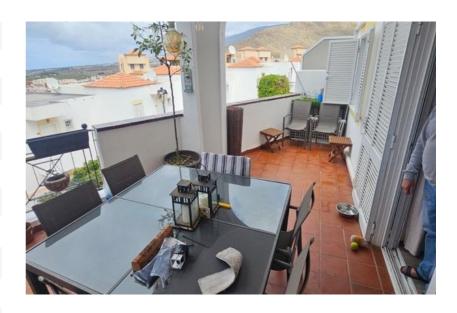

Ground-floor apartment with one bedroom, one bathroom, equipped open-plan kitchen, living room, 24 m2 terrace with coastal and sea views, and a 45 m2 garage. The garage has been converted into a one-bedroom apartment with one bathroom and a small kitchen. This property is ideal for rent.

| Community<br>Features | Community Garden, Gated Complex                                                                                                                         |
|-----------------------|---------------------------------------------------------------------------------------------------------------------------------------------------------|
| Rooms                 | Independant Studio, Kitchen Diner                                                                                                                       |
| Exterior              | Private terrace, Terrace                                                                                                                                |
| Views                 | Coastal, Sea, Town                                                                                                                                      |
| Location              | Near Amenities, Quiet Location, Residential Location, Walking Distance<br>To Restaurants, Walking Distance To Shops, Walking Distance To Town<br>Center |