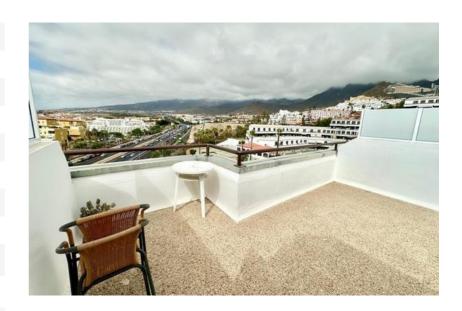

One-bedroom penthouse for sale in the Caledonia Park complex, with one bathroom and a 31m2 terrace with stunning views of the coast, the sea, the mountains, and La Gomera Island, allowing you to enjoy the wonderful sunsets. The apartment features an open-plan kitchen, fitted wardrobes, and ample storage. Community fees of €86 per month and property tax of approximately €180 per year.

| Community<br>Features | Childrens Pool, Community Garden                                                                                                                                                                                |
|-----------------------|-----------------------------------------------------------------------------------------------------------------------------------------------------------------------------------------------------------------|
| Decor                 | Condition - Good, Fitted Wardrobes, Renovated                                                                                                                                                                   |
| Rooms                 | Attic Room, Kitchen Diner, Lounge Dining Area                                                                                                                                                                   |
| Exterior              | Sunny Terraces, Terrace                                                                                                                                                                                         |
| Views                 | Coastal, Mountains, Panoramic, Sea, Town                                                                                                                                                                        |
| Location              | Access To Beach, Good Road Access, Near Amenities, Near Transport, Residential Location, Walking Distance To Beach, Walking Distance To Restaurants, Walking Distance To Shops, Walking Distance To Town Center |