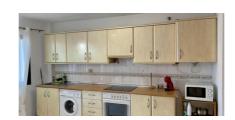

Two-bedroom, two-bathroom apartment in the heart of Adeje. 85 m2 in total. Balcony with side sea views. Third and top floor with elevator. Property in good condition, south-facing. Ample public parking is available approximately 50 meters away. Monthly community fees of €38.

| Community<br>Features | Gated Complex, Lift                                                                                                                                                                        |
|-----------------------|--------------------------------------------------------------------------------------------------------------------------------------------------------------------------------------------|
| Decor                 | Condition - Good, Fitted Wardrobes                                                                                                                                                         |
| Rooms                 | En Suite Bathroom, Kitchen Diner                                                                                                                                                           |
| Exterior              | Balcony                                                                                                                                                                                    |
| Views                 | Coastal, Partial Sea                                                                                                                                                                       |
| Location              | Conveniently Situated For Schools, Near Amenities, Near Transport,<br>Residential Location, Walking Distance To Restaurants, Walking Distance<br>To Shops, Walking Distance To Town Center |