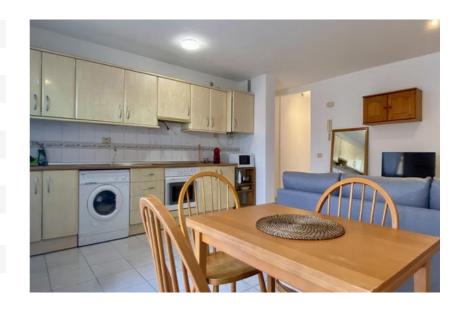

Two-bedroom, two-bathroom apartment in the heart of Adeje. 85 m2 in total. Balcony with side sea views. Third and top floor with elevator. Property in good condition, south-facing. Ample public parking is available approximately 50 meters away. Monthly community fees of €38.

| Community<br>Features | Gated Complex, Lift                                                                                                                                                                        |
|-----------------------|--------------------------------------------------------------------------------------------------------------------------------------------------------------------------------------------|
| Decor                 | Condition - Good, Fitted Wardrobes                                                                                                                                                         |
| Rooms                 | En Suite Bathroom, Kitchen Diner                                                                                                                                                           |
| Exterior              | Balcony                                                                                                                                                                                    |
| Views                 | Coastal, Partial Sea                                                                                                                                                                       |
| Location              | Conveniently Situated For Schools, Near Amenities, Near Transport,<br>Residential Location, Walking Distance To Restaurants, Walking Distance<br>To Shops, Walking Distance To Town Center |